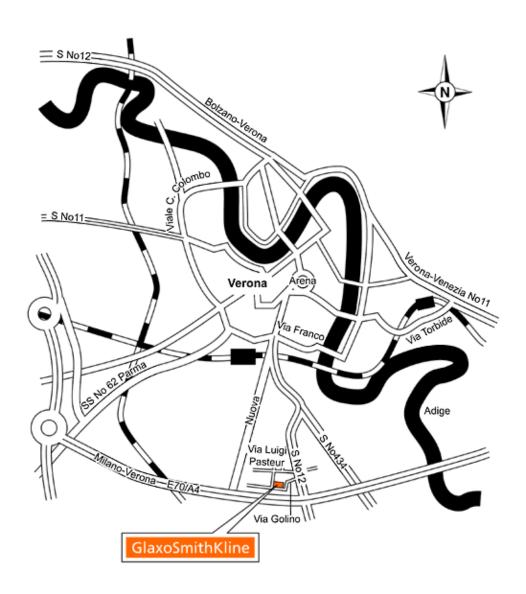

#### Map of Verona

### How to Access:

From Verona Airport: Aeroporto V. Catullo GSK can be reached by bus (every half hour to the railway station) or taxi (about 12 Km),

By Taxi ask to go to GSK number 4 or "Centro Ricerche"

From Verona Porta Nuova Railway station, take a taxi (about 5 Km), bus number 41, direction Cadidavid, or bus number 61, direction Castel d'Azzano. Tickets are available at newsagents.

By Taxi ask to go to GSK number 4 or "Centro Ricerche"

Take A4 motorway, exit Verona Sud (about 2 Km from GSK)