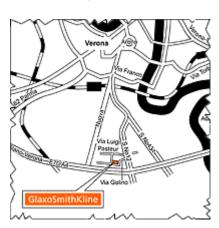

### **Site Information**

# GlaxoSmithKline S.p.A Medicines Research Centre

Via Alessandro Fleming 4 37135 Verona Italy Telephone Number: +39 045 82 18151



#### Map of Verona





### How to Access:



From Verona Airport: Aeroporto V. Catullo GSK can be reached by bus (every half hour to the railway station) or taxi (about 12 Km),

By Taxi ask to go to GSK number 4 or "Centro Ricerche"



From Verona Porta Nuova Railway station, take a taxi (about 5 Km), bus number 41, direction Cadidavid, or bus number 61, direction Castel d'Azzano. Tickets are available at newsagents.

By Taxi ask to go to GSK number 4 or "Centro Ricerche"



Take A4 motorway, exit Verona Sud (about 2 Km from GSK)



## Verona

Via Alessandro Fleming, 2/4-37135 Verona, Italy Tel: +39 045 921 8111 Fax: +39 045 921 8388